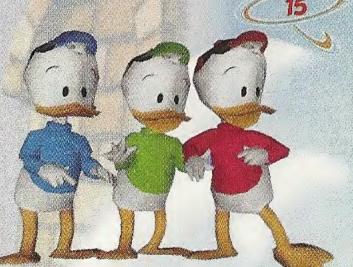

## HUEY, LOUIE AND DEWEY

The nephews are inseparable, and love to play practical jokes! Their target is almost always Uncle Donald! They do it because they really love to push Donald's buttons. They're not really mean and they do love their uncle. The nephews are also very smart and creative. They developed and installed some sort of device in Gyro's teleporter!! No one knows what it does! It's a secret...

Today: Donald is about to go on a dangerous trip around the world. The nephews think it's "cool"!! They'll help him to be the most "cool" yet!...

Goal in life: To have fun!!!

"1 nephew is good. 2 nephews are better. 3 nephews are COOL!!!" Motto: